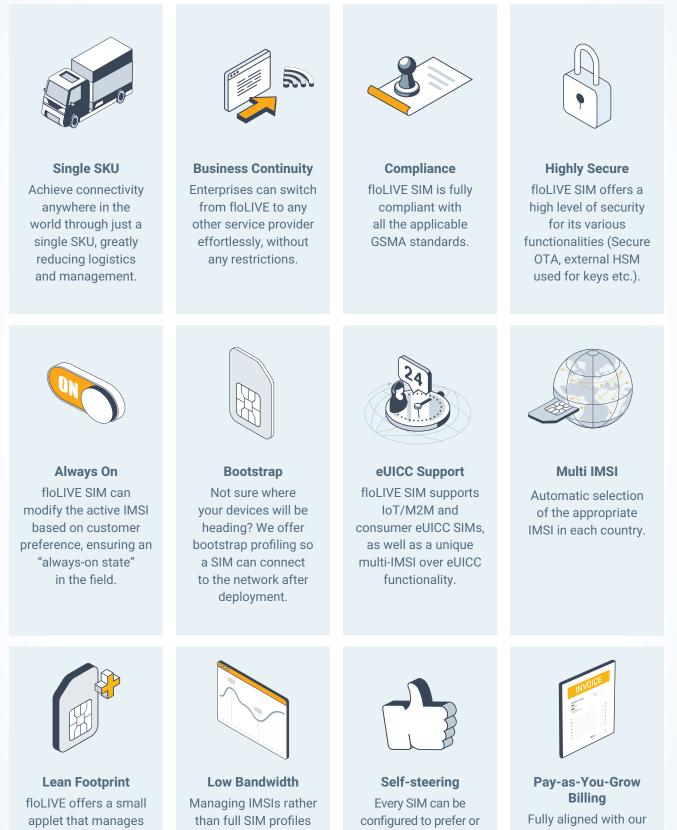

## 12 Benefits of the floLIVE SIM

The IoT connectivity and SIM card market is a pretty crowded one. Users have many options to choose from, and it's pretty easy just to pick a vendor, click on what looks like will meet your requirements, and be on your way.

But SIMs and IoT connectivity vendors can have some fine print that's pretty easy to overlook, so it's important to know what to look for when choosing this very important aspect of your IoT connectivity solution. With floLIVE, we offer these key features and benefits:

IMSIs to ensure a floLIVE SIM can reside on SIMs of any form factor (Plastic, eSIM, iSIM, soft SIM) and memory size. improves success rates, minimizes data consumption during OTA transactions and saves battery life. avoid certain networks over others, depending on various parameters such as coverage, cost, and performance. business model of our success is based on your success, only pay for active devices instead of every single SIM.